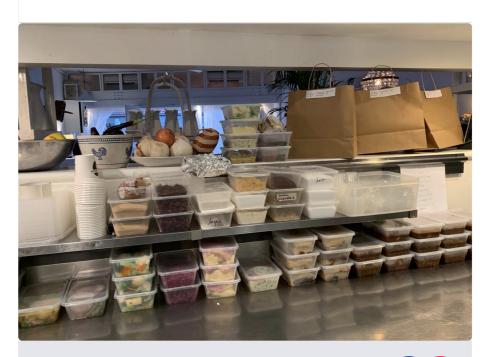

All our food is made fresh and packaged for pick-up/delivery in plastic containers. Feel free to bring these back to us so we can clean, sanitise and reuse them.