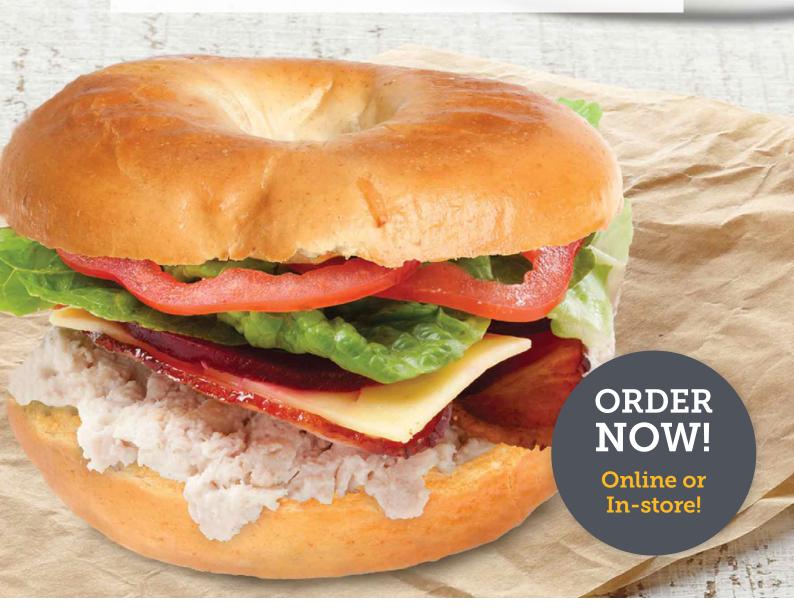

#### **BAGELS**

Our unique Oz Bagel, featuring chicken, mayonnaise, bacon, cheese and beetroot, is still going strong after all these years. We also offer other bagel options for a hearty and satisfying meal such as Australian roast beef, ham and smoked salmon.